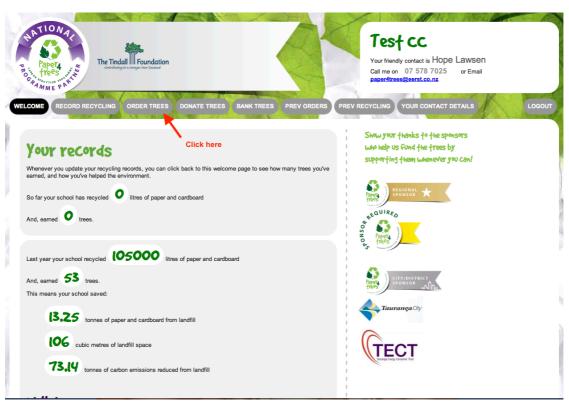

trees@eerst.co.nz

This is in response to your request for login details for Paper4trees

Login Email: Your school : your email address

To reset your password, please click the link below ( or copy and paste this link in your browser window )

http://www.p4tdata.co.nz/interface/activepasswordschool.php?
ak=be28d8145622ed3096bf867de6600d27&username=i
co.nz&tele=07\_578\_7025

Thank You

Satsuki Takenouchi 07 578 7025 paper4trees@eerst.co.nz









## Thanks Your new password is stored successfully.

Log into Paper4trees



Click here



# Log in to record your recycling, update your details and order your trees...

Email

Type your email address here

Password

Type your password here

Login



Initiate account

Forgot password

#### Record your recycling volume:





#### Order Trees:





#### Donate trees: