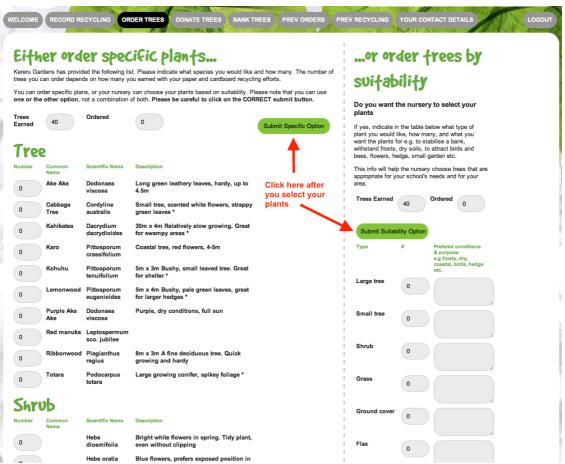

ees@eerst.co.nz

This is in response to your request for login details for Paper4trees

Login Email: Your school : your email address

To reset your password, please click the link below ( or copy and paste this link in your browser window )

http://www.p4tdata.co.nz/interface/activepasswordschool.php?
ak=be28d8145622ed3096bf867de6600d27&username=i
co.nz&tele=07\_578\_7025

Thank You

Satsuki Takenouchi 07 578 7025 paper4trees@eerst.co.nz









## Thanks Your new password is stored successfully.

Log into Paper4trees



Click here



# Log in to record your recycling, update your details and order your trees...

Email

Type your email address here

Password

Type your password here

Login



Initiate account

Forgot password

#### Record your recycling volume:





#### Order Trees:





#### Donate trees: