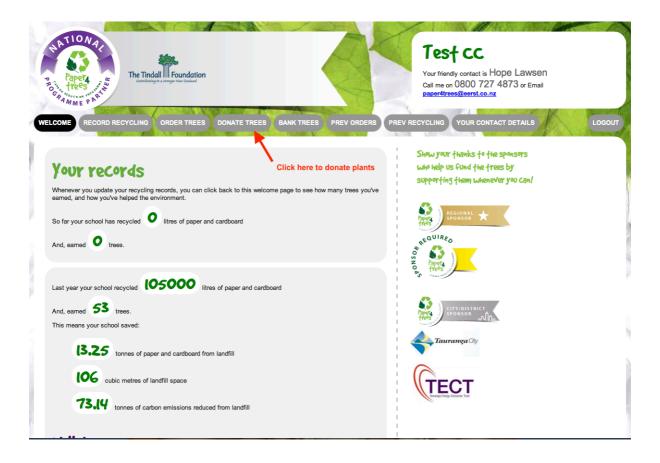

is in response to your request for login details for Paper4trees

Login Email: Your school : your email address

To reset your password, please click the link below ( or copy and paste this link in your browser window )

http://www.p4tdata.co.nz/interface/activepasswordschool.php?
ak=be28d8145622ed3096bf867de6600d27&username=i
co.nz&tele=07\_578\_7025

Thank You

Satsuki Takenouchi 07 578 7025 paper4trees@eerst.co.nz









## Thanks Your new password is stored successfully.

Log into Paper4trees



Click here



# Log in to record your recycling, update your details and order your trees...

Email

Type your email address here

Password

Type your password here

Login



Initiate account

Forgot password

#### Record your recycling volume:





#### Order Trees:





#### Donate trees: