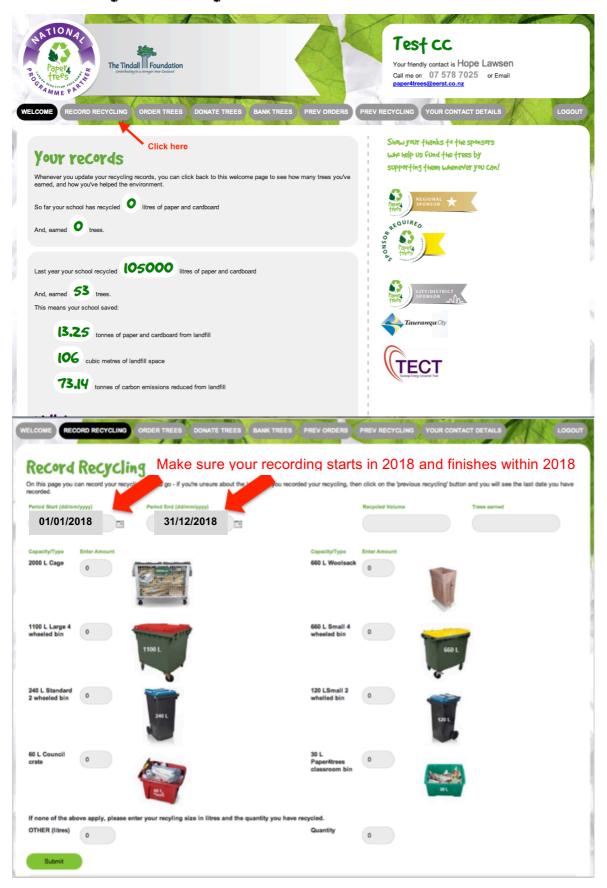

o.nz,

Reply-10: paper4trees@eerst.co.nz

This is in response to your request for login details for Paper4trees

Login Email: Your school : your email address

To reset your password, please click the link below ( or copy and paste this link in your browser window )

http://www.p4tdata.co.nz/interface/activepasswordschool.php?
ak=be28d8145622ed3096bf867de6600d27&username=i
co.nz&tele=07\_578\_7025

Thank You

Satsuki Takenouchi 07 578 7025 paper4trees@eerst.co.nz









## Thanks Your new password is stored successfully.

Log into Paper4trees



Click here



# Log in to record your recycling, update your details and order your trees...

Email

Type your email address here

Password

Type your password here

Login



Initiate account

Forgot password

#### Record your recycling volume:





#### Order Trees:





#### Donate trees: