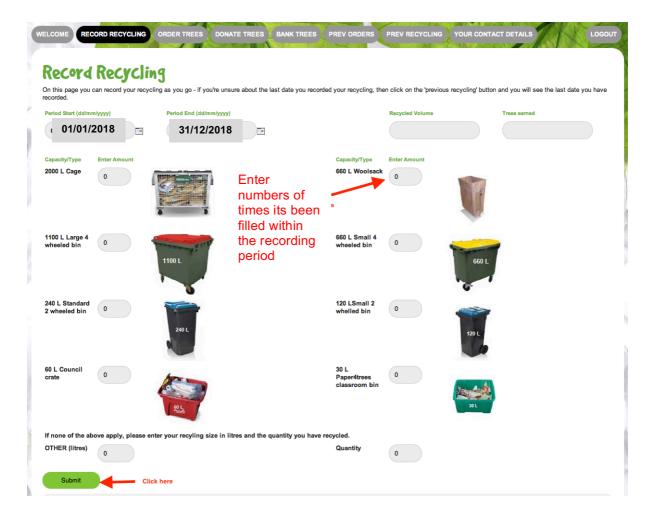

nz,

Reply-10: paper4trees@eerst.co.nz

This is in response to your request for login details for Paper4trees

Login Email: Your school : your email address

To reset your password, please click the link below ( or copy and paste this link in your browser window )

http://www.p4tdata.co.nz/interface/activepasswordschool.php?
ak=be28d8145622ed3096bf867de6600d27&username=i
co.nz&tele=07\_578\_7025

Thank You

Satsuki Takenouchi 07 578 7025 paper4trees@eerst.co.nz









## Thanks Your new password is stored successfully.

Log into Paper4trees



Click here



# Log in to record your recycling, update your details and order your trees...

Email

Type your email address here

Password

Type your password here

Login



Initiate account

Forgot password

#### Record your recycling volume:





#### Order Trees:





#### Donate trees: